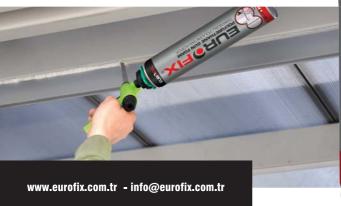

## POLYURETHANE GUN FOAM

Professional PU Foam is single-component PU foam used with an applicator gun and features higher yield, easier application and reusability. It does not contain any propellant gases which are harmful to the ozone layer.

## **APPLICATION AREAS**

- Fixing and insulating of door and window frames.
- Filling and sealing of gaps, joints and cavities.
- Filling of penetrations in walls
- Insulating electrical outlets and water pipes.