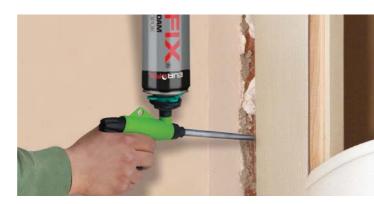

**PROFESSIONAL** 

## POLYURETHANE GUN FOAM

Professional PU Foam is single-component PU foam used with an applicator gun and features higher yield, easier application and reusability. It does not contain any propellant gases which are harmful to the ozone layer.

## **APPLICATION AREAS**

- Fixing and insulating of door and window frames.
- Filling and sealing of gaps, joints and cavities.
- Filling of penetrations in walls
- Insulating electrical outlets and water pipes.