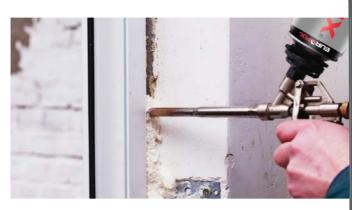

## POLYURETHANE GUN FOAM

Professional PU Foam is single-component PU foam used with an applicator gun and features higher yield, easier application and reusability. It does not contain any propellant gases which are harmful to the ozone layer.

## **APPLICATION AREAS**

- Fixing and insulating of door and window frames.
- Filling and sealing of gaps, joints and cavities.
- Filling of penetrations in walls
- Insulating electrical outlets and water pipes.