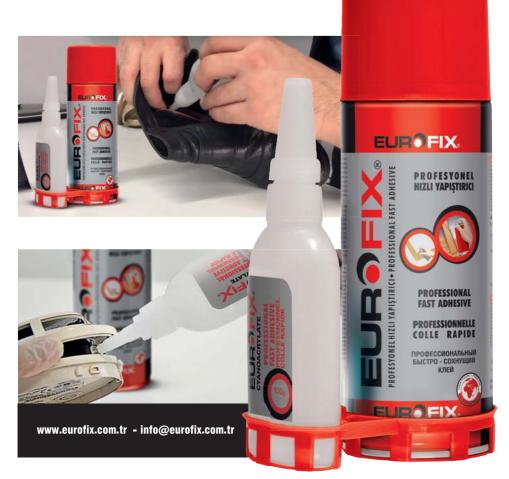

# EUROFIX

### PROFESSIONAL FAST ADHESIVE

MDF KIT Activator & Glue is an adhesive set which consists of high viscosity cyanoacrylate adhesive and activator.

#### PROPERTIES

- High bonding strength.
- Suitable for use on vertical surfaces as it will not drip or slump.
- It is particularly suited to bonding difficult substrates which have a porous or uneven nature since it increases bonding strength by preventing the adhesive to be absorbed by the surface.

#### **APPLICATION AREAS**

- It is suitable for the bonding of a very wide range of materials, including acidic surfaces and some porous ones, where rapid bonding times are required.
- Suitable for MDF, wood, chip wood, rubber, most plastics, leather and other common substrates.
- Especially suitable for the applications where cure speed needs to be accelerated.
- Although it has a degree of gap filling ability, it is generally recommended for use on close-fitting parts and fairly smooth, even surfaces.