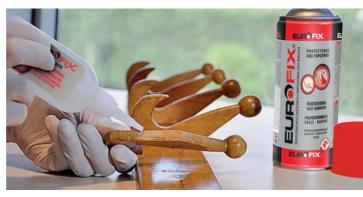

#### PROPERTIES

- High bonding strength.
- Suitable for use on vertical surfaces as it will not drip or slump.
- It is particularly suited to bonding difficult substrates which have a porous or uneven nature since it increases bonding strength by preventing the adhesive to be absorbed by the surface.

#### **APPLICATION AREAS**

- It is suitable for the bonding of a very wide range of materials, including acidic surfaces and some porous ones, where rapid bonding times are required.
- Suitable for MDF, wood, chip wood, rubber, most plastics, leather and other common substrates.
- Especially suitable for the applications where cure speed needs to be accelerated.
- Although it has a degree of gap filling ability, it is generally recommended for use on close-fitting parts and fairly smooth, even surfaces.