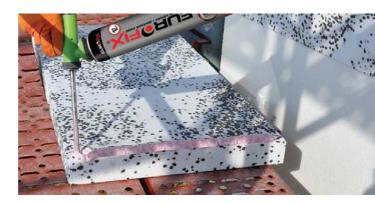

## ADHESIVE FOAM

Eurofix PU Adhesive Foam is an one component aerosol polyurethane adhesive foam curing swiftly with moisture. Providing very fast and powerful adhesion for various construction materials, especially highly recommended for heat insulation systems.

## **PROPERTIES**

- Powerful adhesion of polystyrene heat panels (XPS and EPS).
- Instant adhesion and wall plugging within two hours.
- · More economical. Ready to use in aerosol can.
- Minimum 14 m2 heat insulation panel adhesion for each can.
- Minimum expansion during drying period.
- · After dried, no further expansion and shrinkage.
- A lighter material compared to plaster, alternative material, used in heat insulation systems.
- · No more extra burden or weight to building.