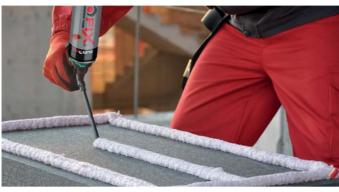

## ADHESIVE FOAM

Eurofix PU Adhesive Foam is an one component aerosol polyurethane adhesive foam curing swiftly with moisture. Providing very fast and powerful adhesion for various construction materials, especially highly recommended for heat insulation systems.

## **APPLICATION AREAS**

- Best for mounting heat insulation panels and filling voids during adhesive application
- Advised for wooden type construction materials adhesion to concrete, metal etc.
- Applications needed minimum expansion.
- · Mounting and isolation for frames of windows and doors.