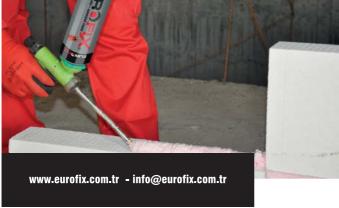

## ADHESIVE FOAM

Eurofix PU Adhesive Foam is an one component aerosol polyurethane adhesive foam curing swiftly with moisture. Providing very fast and powerful adhesion for various construction materials, especially highly recommended for heat insulation systems.

## **APPLICATION AREAS**

- Best for mounting heat insulation panels and filling voids during adhesive application
- Advised for wooden type construction materials adhesion to concrete, metal etc.
- Applications needed minimum expansion.
- · Mounting and isolation for frames of windows and doors.